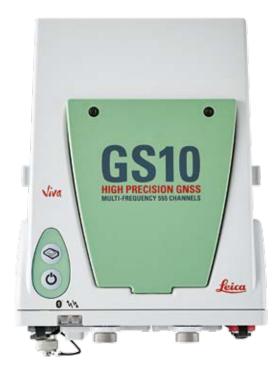

## Leica Viva GS10 & GS25 – Confidence through precise positioning

The Leica Viva GS10 and GS25 high-precision receivers combine all features to provide peak performance, even under the most demanding conditions. Rest assured you are receiving the most accurate results when you count on the positioning reliability of the Leica Viva GS10 and GS25.

#### RTKplus

- 555 channels for more signals, faster acquisition and improved sensitivity
- Intelligent management of multi-frequency, multi-constellation signals
- Intelligent selection to automatically reject reflected or noisy signals