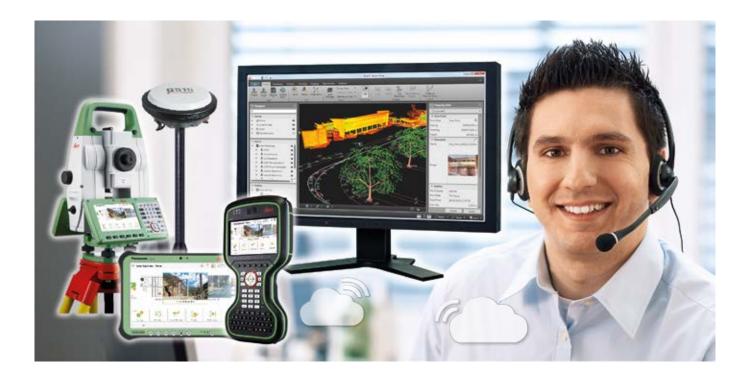

#### Seamlessly share data among all your instruments

Leica Infinity imports and combines data from your GNSS, total station and level instruments for one final and accurate result. Processing has never been made easier when all your instruments work in tandem to produce precise and actionable information.

#### Customer care only a click away

Through Active Customer Care (ACC), a global network of experienced professionals is only a click away to expertly guide you through any problem. Eliminate delays with superior technical service, finish jobs faster with excellent consultancy support, and avoid costly site revisits with online service to send and receive data directly from the field. Control your costs with a tailored Customer Care Package, giving you peace of mind you're covered anywhere, anytime.