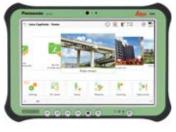

#### In a controller or a tablet, take your entire office on the go when you discover the power to overcome any environment from the palm of your hand.

The Leica CS20 controller and Leica CS35 tablet provide the ultimate in control and convenience with complete mobility. Touch screen technology allows for comfortable and quick data processing while a stunning 3D view transforms your Leica Viva GNSS experience.