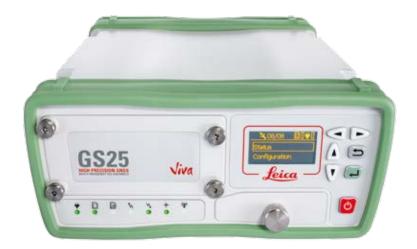

## Leica Viva GS10 & GS25 – Confidence through precise positioning

The Leica Viva GS10 and GS25 high-precision receivers combine all features to provide peak performance, even under the most demanding conditions. Rest assured you are receiving the most accurate results when you count on the positioning reliability of the Leica Viva GS10 and GS25.

#### **GS25 SPECIFIC TIMING APPLICATIONS**

- Pulse-per-second reference signals with 20 ns accuracy
- Dual event marker input support