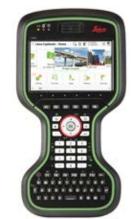

#### In a controller or a tablet, take your entire office on the go when you discover the power to overcome any environment from the palm of your hand.

The Leica CS20 controller and Leica CS35 tablet provide the ultimate in control and convenience with complete mobility. Touch screen technology allows for comfortable and quick data processing while a stunning 3D view transforms your Leica Viva GNSS experience.